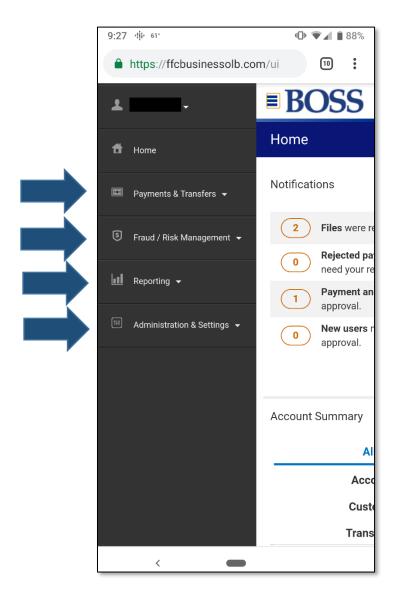

## **Basic navigation - Mobile App**

 Once you have successfully logged into BOSS Mobile App, you will be re-directed to the Home Screen.

• Clicking on the Menu Bar will allow you to access all available entitlements.

- The BOSS mobile app will have the same functionality as the desktop site, providing access to:
  - Payments & Transfers
  - Fraud / Risk Management
  - Reporting
  - Administration & Settings

- The **Account Summary** view is located on the Home Screen. The Account Summary will display an overview of all active BOSS accounts.
- Expand the account menu to view current balances and account details