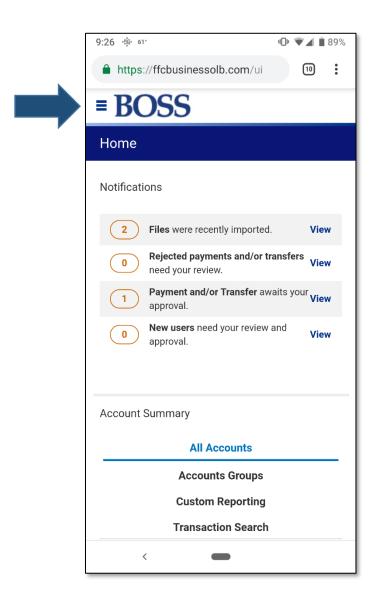

## **Basic navigation - Mobile App**

 Once you have successfully logged into BOSS Mobile App, you will be re-directed to the Home Screen.

• Clicking on the Menu Bar will allow you to access all available entitlements.

- The BOSS mobile app will have the same functionality as the desktop site, providing access to:
  - Payments & Transfers
  - Fraud / Risk Management
  - Reporting
  - Administration & Settings

- The **Account Summary** view is located on the Home Screen. The Account Summary will display an overview of all active BOSS accounts.
- Expand the account menu to view current balances and account details