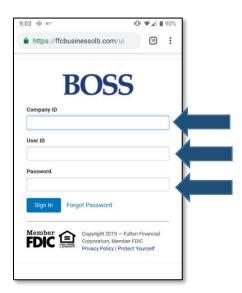

### **Logging into the BOSS Mobile App**

- Click the BOSS mobile app
- The BOSS login page will be displayed
- Enter in your Company ID, User ID, and Password