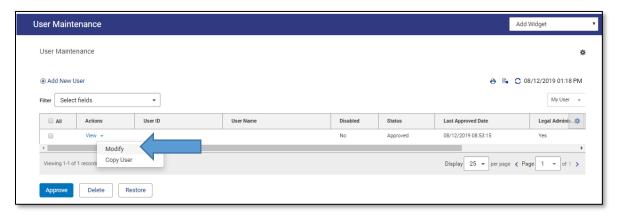

#### How to give BOSS Mobile access to your users

- Login to BOSS Online Banking
- Click on Administration & Settings
- Click on User Maintenance

 The client user list will appear, identify the user to give mobile access. Next to that user select the drop down arrow under the Actions column and select **Modify**