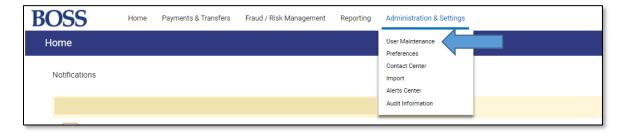

#### How to give BOSS Mobile access to your users

- Login to BOSS Online Banking
- Click on Administration & Settings
- Click on User Maintenance

 The client user list will appear, identify the user to give mobile access. Next to that user select the drop down arrow under the Actions column and select **Modify**