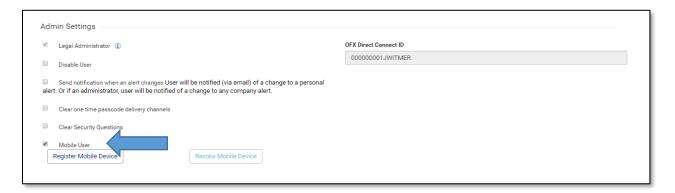

 The User Information Screen will appear. Scroll down to the Admin Settings. Under the Challenge Method field there will be a Mobile User check box option. Check the box and select Update to add Mobile access to the user.