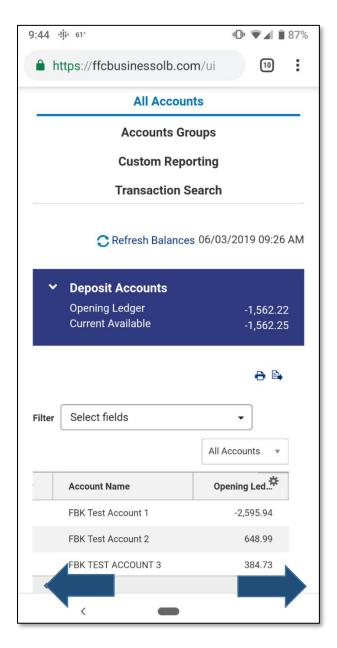

## Fulton Bank | CASH MANAGEMENT

 Scrolling left and right will provide you additional details regarding your account summary

For technical support regarding mobile access to BOSS Mobile App, please call E-Commerce Support at (888)654-3858, or Cash Management Support at 866-943-8739.