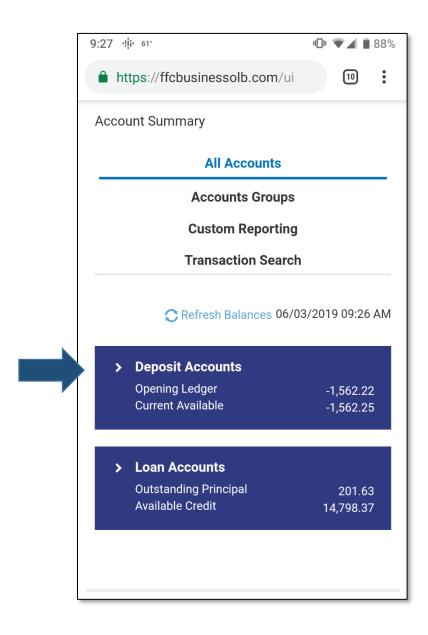

- The BOSS mobile app will have the same functionality as the desktop site, providing access to:
  - Payments & Transfers
  - Fraud / Risk Management
  - Reporting
  - Administration & Settings

- The **Account Summary** view is located on the Home Screen. The Account Summary will display an overview of all active BOSS accounts.
- Expand the account menu to view current balances and account details